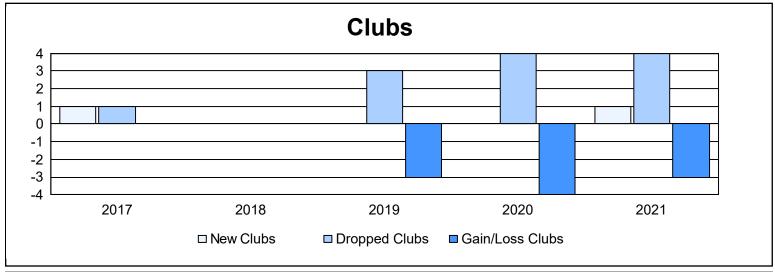

District 16 L As of June 2021 Cumulative

| Year      | New<br>Clubs | Dropped<br>Clubs | Gain/<br>Loss<br>Clubs | New<br>Members | Charter<br>Members | Reinstate<br>Members | Transfer<br>Members | Total<br>Member<br>Added | Total<br>Members<br>Dropped | Gain/<br>Loss<br>Members |
|-----------|--------------|------------------|------------------------|----------------|--------------------|----------------------|---------------------|--------------------------|-----------------------------|--------------------------|
| 2016-2017 | 1            | 1                | 0                      | 153            | 21                 | 8                    | 9                   | 191                      | 229                         | -38                      |
| 2017-2018 | 0            | 0                | 0                      | 159            | 1                  | 16                   | 1                   | 177                      | 233                         | -56                      |
| 2018-2019 | 0            | 3                | -3                     | 142            | 6                  | 19                   | 20                  | 187                      | 245                         | -58                      |
| 2019-2020 | 0            | 4                | -4                     | 81             | 4                  | 17                   | 14                  | 116                      | 253                         | -137                     |
| 2020-2021 | 1            | 4                | -3                     | 70             | 28                 | 35                   | 12                  | 145                      | 157                         | -12                      |
| Average   | 0            | 2                | -2                     | 121            | 12                 | 19                   | 11                  | 163                      | 223                         | -60                      |